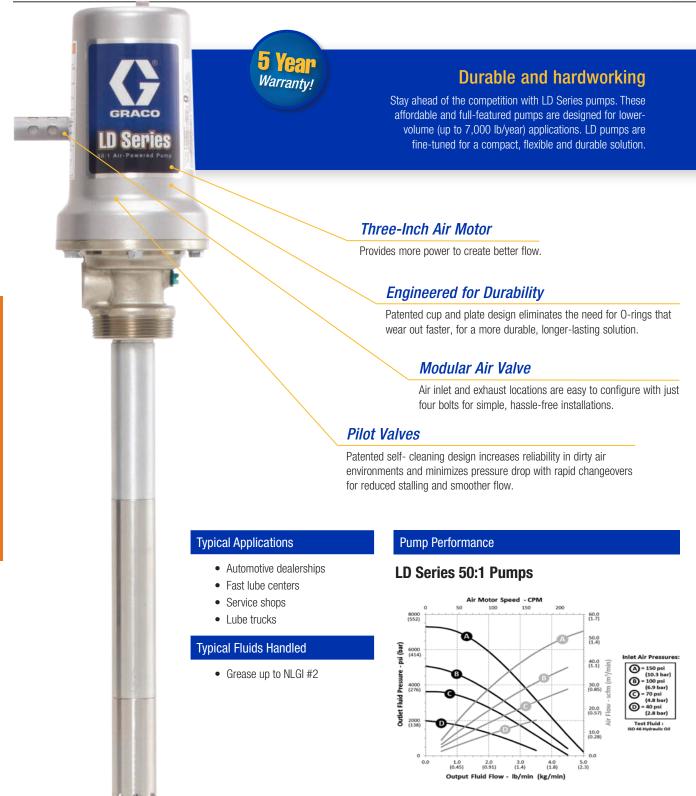

## LD Series 50:1 Grease Pumps

| Fluid Pressure Ratio                            | 50:1                                                                                              |
|-------------------------------------------------|---------------------------------------------------------------------------------------------------|
| Air Motor Effective Diameter                    | 3 in (76.2 mm)                                                                                    |
| Annual Usage                                    | Up to 7,000 lb (3,175 kg)                                                                         |
| Maximum Fluid Working Pressure                  | 7,500 psi (517 bar / 51.7 MPa)                                                                    |
| Approximate Free Flow Rate @ 100 psi            | 4.5 lb/min (2 kg/min)                                                                             |
| Output per Cycle                                | 0.34 oz (9.7 g)                                                                                   |
| Approximate Air Use and Flow @ 100 psi (80 cpm) | 16 @ 1.7 lb/min (0.45 @ 0.77 kg/min)                                                              |
| Air Inlet                                       | 1/4 in NPT(F)                                                                                     |
| Fluid Outlet                                    | 1/4 in NPT(F)                                                                                     |
| Air Operation Range                             | 20 psi to 150 psi (1.37 bar to 10.3 bar)                                                          |
| Max Recommended Pump Speed                      | 120 cpm                                                                                           |
| Cycles per Pound (Kg)                           | 47 cpp (103 cpk)                                                                                  |
| Wetted Parts                                    | Steel, brass, nitrile rubber, polyurethane, UHMWPE, aceta                                         |
| Sound Pressure Level                            | 72.9 dB(A)                                                                                        |
| Sound Power Level                               | 82 dB(A)                                                                                          |
| Approximate Weight                              | 35 lb drum – 11.2 lb (5.1 kg)<br>120 lb drum – 15.0 lb (6.8 kg)<br>400 lb drum – 17.0 lb (7.7 kg) |
| Instruction Manual                              | 3A1334                                                                                            |